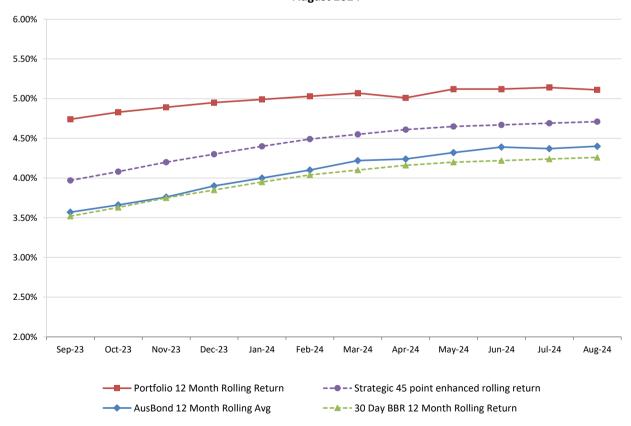

## Investment Performance as at 31 August 2024

Monthly Results

Actual Portfolio vs Strategic Enhanced Benchmark vs AusBond Benchmark vs 30 Day BBR Benchmark

August 2024

12 Month Rolling Averages
Actual Portfolio vs Strategic Enhanced Benchmark vs AusBond Benchmark vs 30 Day BBR Benchmark
August 2024