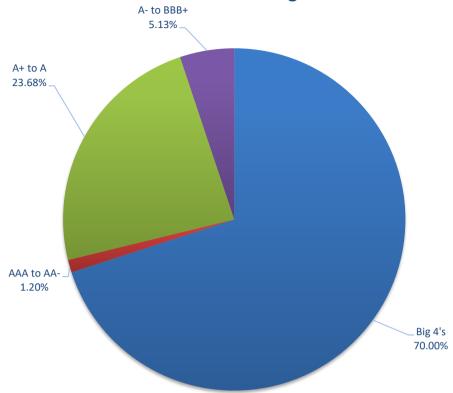

## Risk Profile as at 31 August 2024

|                             | INVESTMENT AND CASH DISTRIBUTION BY FINANCIA          | AL INSTITUTION |                 |                  |
|-----------------------------|-------------------------------------------------------|----------------|-----------------|------------------|
|                             | as at 31 August 2024                                  |                |                 |                  |
| Institution Category        | Financial Institution                                 | Amount         | Financial Inst. | Institution Cat. |
|                             |                                                       | \$M            | %               | %                |
| Australian Big 4 Bank       | ANZ Bank                                              | 23.0           | 2.8             |                  |
| (and related institutions)  | Commonwealth Bank                                     | 101.3          | 12.1            |                  |
|                             | National Australia Bank                               | 185.7          | 22.3            |                  |
|                             | Westpac Banking Corporation                           | 273.8          | 32.8            |                  |
| Big 4 Total                 |                                                       | 583.8          |                 | 70.0             |
| Other Australian ADIs       | Bank Australia Limited                                | 9.5            | 1.1             |                  |
| and Australian subsidiaries | Bank of Queensland                                    | 8.0            | 1.0             |                  |
| of foreign institutions     | Bendigo & Adelaide Bank                               | 11.5           | 1.4             |                  |
|                             | Great Southern Bank (formerly Credit Union Australia) | 6.5            | 0.8             |                  |
|                             | ING Bank                                              | 96.0           | 11.5            |                  |
|                             | Suncorp Bank                                          | 87.5           | 10.5            |                  |
|                             | Macquarie Bank Ltd                                    | 14.0           | 1.7             |                  |
|                             | Northern Territory Treasury Corporation               | 10.0           | 1.2             |                  |
|                             | Newcastle Greater Mutual Group Ltd                    | 7.3            | 0.9             |                  |
| Other ADI Total             |                                                       | 250.3          |                 | 30.0             |
| Grand Total                 |                                                       | 834.0          | 100.0           | 100.0            |