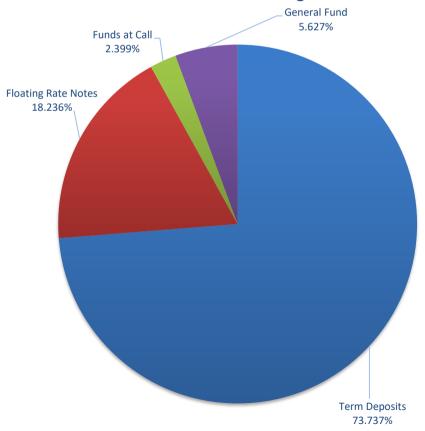

## **Attachment B**

## Investment Performance as at 31 August 2024

Monthly Results

Actual Portfolio vs Strategic Enhanced Benchmark vs AusBond Benchmark vs 30 Day BBR Benchmark

August 2024



12 Month Rolling Averages
Actual Portfolio vs Strategic Enhanced Benchmark vs AusBond Benchmark vs 30 Day BBR Benchmark
August 2024



Portfolio Liquidity - Minimum Allocations as at 31 August 2024







## Risk Profile as at 31 August 2024



|                             | INVESTMENT AND CASH DISTRIBUTION BY FINANCIA          | AL INSTITUTION |                 |                  |
|-----------------------------|-------------------------------------------------------|----------------|-----------------|------------------|
|                             | as at 31 August 2024                                  |                |                 |                  |
| Institution Category        | Financial Institution                                 | Amount         | Financial Inst. | Institution Cat. |
|                             |                                                       | \$M            | %               | %                |
| Australian Big 4 Bank       | ANZ Bank                                              |