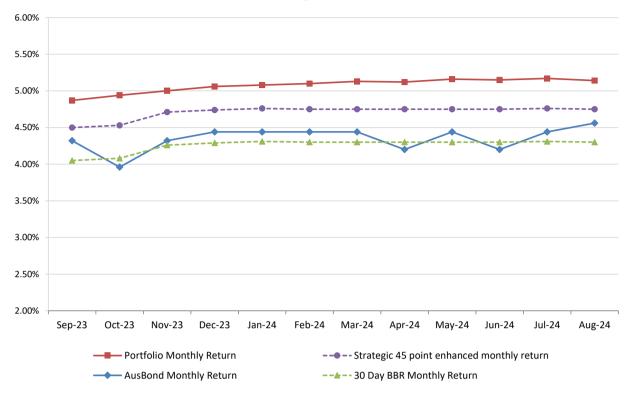

## Investment Performance as at 31 August 2024

Monthly Results

Actual Portfolio vs Strategic Enhanced Benchmark vs AusBond Benchmark vs 30 Day BBR Benchmark

August 2024

12 Month Rolling Averages
Actual Portfolio vs Strategic Enhanced Benchmark vs AusBond Benchmark vs 30 Day BBR Benchmark
August 2024