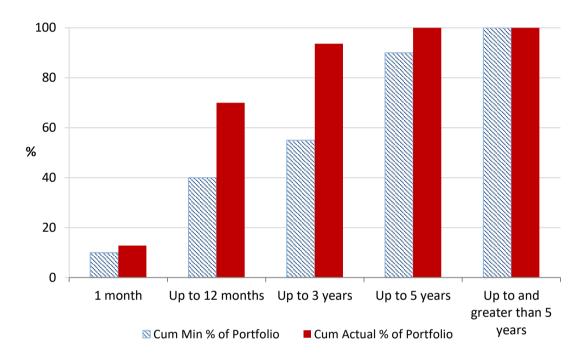

## **Attachment B**

## Investment Performance as at 31 August 2024

Monthly Results

Actual Portfolio vs Strategic Enhanced Benchmark vs AusBond Benchmark vs 30 Day BBR Benchmark

August 2024



12 Month Rolling Averages
Actual Portfolio vs Strategic Enhanced Benchmark vs AusBond Benchmark vs 30 Day BBR Benchmark
August 2024



Portfolio Liquidity - Minimum Allocations as at 31 August 2024







## Risk Profile as at 31 August 2024



|                             | INVESTMENT AND CASH DISTRIBUTION BY FINANCIA          | AL INSTITUTION |                 |                  |
|-----------------------------|-------------------------------------------------------|----------------|-----------------|------------------|
|                             | as at 31 August 2024                                  |                |                 |                  |
| Institution Category        | Financial Institution                                 | Amount         | Financial Inst. | Institution Cat. |
|                             |                                                       | \$M            | %               | %                |
| Australian Big 4 Bank       | ANZ Bank